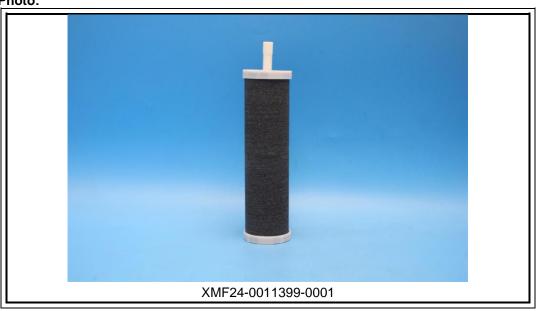

# **Test Report**

**Sample Description:** 

| Sample No. | SGS Sample ID      | Description          |  |
|------------|--------------------|----------------------|--|
| 1          | XMF24-0011399-0001 | Ultimate Star Filter |  |

t 400 – 691 - 0488 t 400 – 691 - 0488

www.sgsgroup.com.cn sgs.china@sgs.com

**Test Report** XMF24-0011399-01 Date: 2024-12-27

Sample Photo:

SGS authenticate the photo on original report only