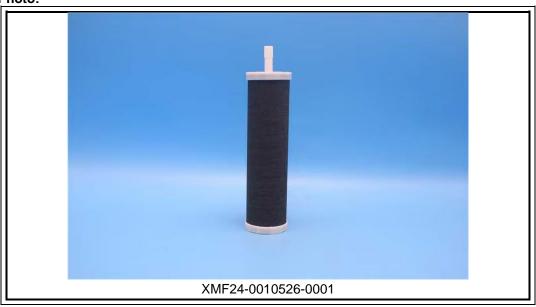

# **Test Report**

XMF24-0010526-01 **Date**: 2024-12-19

**Sample Description:** 

| Sample No. | SGS Sample ID      | Description          |  |
|------------|--------------------|----------------------|--|
| 1          | XMF24-0010526-0001 | Ultimate Star Filter |  |

t 400 – 691 - 0488 t 400 – 691 - 0488

www.sgsgroup.com.cn sgs.china@sgs.com

**Test Report** XMF24-0010526-01 **Date:** 2024-12-19

Sample Photo:

SGS authenticate the photo on original report only